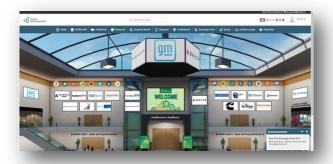

### Virtual Lobby

As participants enter the virtual convention center, they first come to the virtual lobby where they will have access to all JA Inspire<sup>®</sup> Virtual resources - Exhibit Halls, Auditorium, Lounge, Resource Center, and an Information Desk. They will hear a Welcome video from our Presenting Sponsor.

### **Exhibit Halls**

All booths will be located within various Exhibit Halls. Students will visit and explore companies/organizations in the halls that match their career interests. All participants will enter the exhibit halls by the green toolbar at the top of the page or through the doors in the Virtual Lobby.