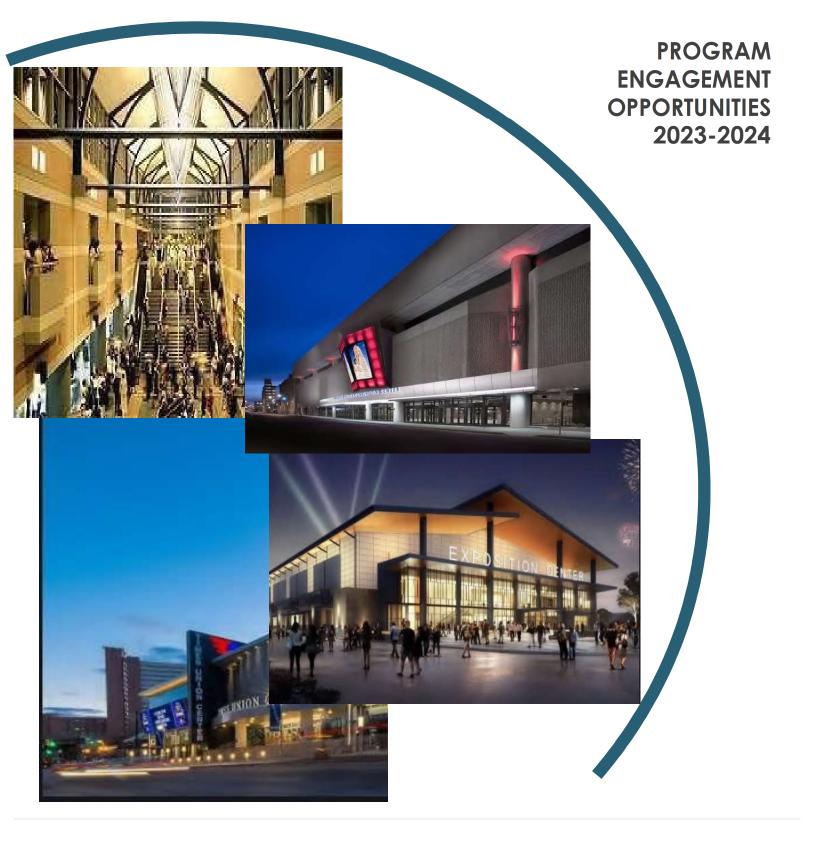

### **Convention Center Exterior**

All participants—students, teachers, and guests—will enter the event here.

### Virtual Lobby

As participants enter the virtual convention center, they first come to the virtual lobby where they will have access to all JA Inspire<sup>®</sup> Virtual resources - Exhibit Halls, Auditorium, Lounge, Resource Center, and an Information Desk. They will hear a Welcome video from our Presenting Sponsor.

### **Exhibit Halls**

All booths will be located within various Exhibit Halls. Students will visit and explore companies/organizations in the halls that match their career interests. All participants will enter the exhibit halls by the green toolbar at the top of the page or through the doors in the Virtual Lobby.