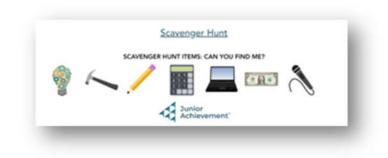

## Scavenger Hunt

Similar to gamification, students will receive points for finding a variety of items hidden throughout the virtual convention center. Sponsors will have the opportunity to have an item hidden at their booth to attract students to their virtual booth. Prizes will be awarded to students who find the most items.