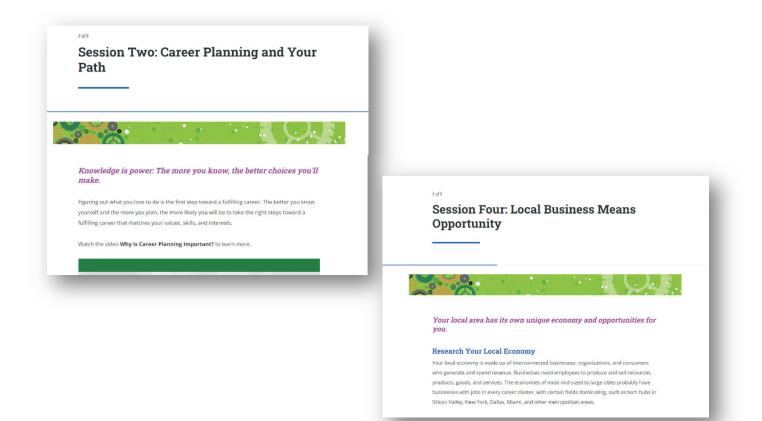

# **The Curriculum**

Students will complete the JA Inspire<sup>®</sup> curriculum prior to the Virtual Career Exploration Fair. JA Inspire curriculum has two specifically designed tracks--one for middle school students to begin career exploration and another for high school students to plan their future goals. All students will have access to the Virtual Career Exploration Fair for the entire school year. Students will complete pre/post surveys to evaluate the knowledge gained from the experience.

- Session One: Career Interests and Your Path
- Session Two: Career Planning and Your Path
- Session Three: Preparing to Meet Your Future
- Session Four: Local Business Means Opportunity
- Session Five: Learn from the Experts
- Session Six: Welcome to JA Inspire Virtual
- Session Seven: JA Inspire Personal Reflection