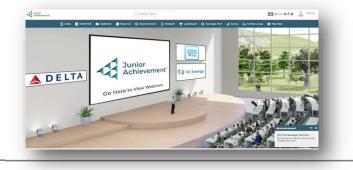

### **Convention Center Exterior**

All participants—students, teachers, and guests—will enter the event here.

### Virtual Lobby

As participants enter the virtual convention center, they first come to the virtual lobby where they will have access to all JA Inspire<sup>®</sup> Virtual resources - Exhibit Halls, Auditorium, Lounge, Resource Center, and an Information Desk. They will hear a Welcome video from our Presenting Sponsor.